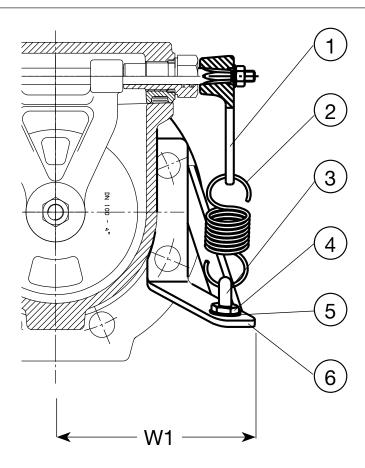

## **Component List:**

|                                                                                                     | D 17 :          | 2.2                           | 01.11           |  |
|-----------------------------------------------------------------------------------------------------|-----------------|-------------------------------|-----------------|--|
| 1. Lever                                                                                            | Ductile iron    | 2. Spring                     | Stainless steel |  |
| <ol><li>Eye bolt</li></ol>                                                                          | Stainless steel | <ol><li>Hexagon nut</li></ol> | Stainless steel |  |
| 5. Washer                                                                                           | Stainless steel | 6. Bracket                    | Ductile iron    |  |
| Components may be substituted with equivalent or higher class materials without prior notification. |                 |                               |                 |  |

## **Reference Nos. and Dimensions:**