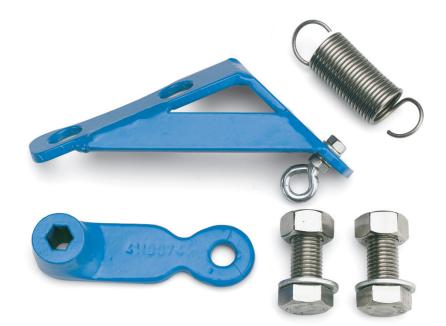

## **Product Description:**

Swing check valve spring kit

## **Component List:**

|                                                                                                     | D 17 :          | 2.2                           | 01.11           |  |
|-----------------------------------------------------------------------------------------------------|-----------------|-------------------------------|-----------------|--|
| 1. Lever                                                                                            | Ductile iron    | 2. Spring                     | Stainless steel |  |
| <ol><li>Eye bolt</li></ol>                                                                          | Stainless steel | <ol><li>Hexagon nut</li></ol> | Stainless steel |  |
| 5. Washer                                                                                           | Stainless steel | 6. Bracket                    | Ductile iron    |  |
| Components may be substituted with equivalent or higher class materials without prior notification. |                 |                               |                 |  |